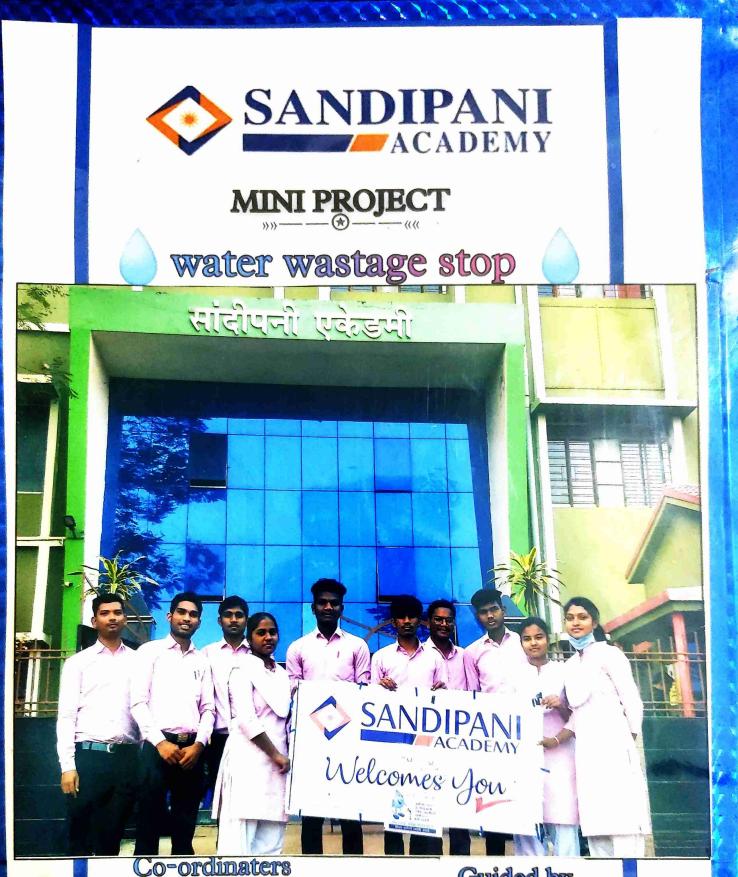

Principal mas

- \* Introduction
- \* To Provide measures to stop water-Research question-
  - > What are the various reasons of water wastages?
- > What evidence Will be found of Wasting of Water?
- =) What will be the measures of stop water wastages?

0

- \* Methodology
  - => Procedure.
  - =) Problem
- \* Data collection
- \* Analysis
- \* Result.

3

\* UROTHY (Result):-

ग्राम- अद्दोरी में अवलोकन करने के पश्चात् जब ल्म वहाँ जहा का खचाव किया गया, वहाँ के नलों की राधारा गया रुवं ग्राम पंचायत की इस मामले में जानकारी दी गई, तो वे भी इन चीनों में रुचि लेने लगे।

जब हमने जागराकता रैली की तो

पहले की अपेसा उनका बतीव सकारात्मक था। रुवं ग्रामीनों ने भी अपनी ओर से सब्योग करना श्रुरु किया। उन्होंने जल की महता समुझी और हमारे प्रयास से प्रभावित होकर उन्होंने जल बचाने हैतू अपना योगहान देने में सहमति प्रदान की।

हमरि प्रयास द्वारा वहाँ डे उद्द नल ठीक किये गये भौर जल बर्बाद होनें से बंचाया गया 1 क्षंत में इस प्रयास ठा परिणाम सकारात्मक मिला।

Principal (Educatio Sandipani Acadon 7 Achhoti, Distt, Durg (C 3 \*