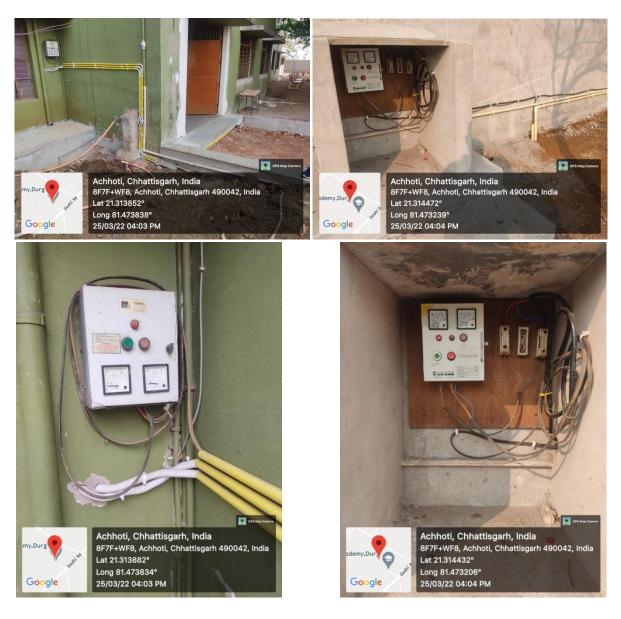

# WATER MANAGEMENT AND CONSERVATION

Water Tanks for Storage of water

#### Rain Water Harvesting

### Water reservoir

### **Bore wells**

### Economical usage reduce wastages