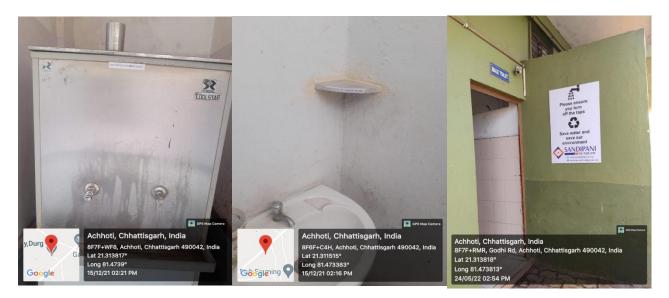

### Economical usage reduce wastages

# Water Conservation related slogans and posters on walls, washing corners & near toilet