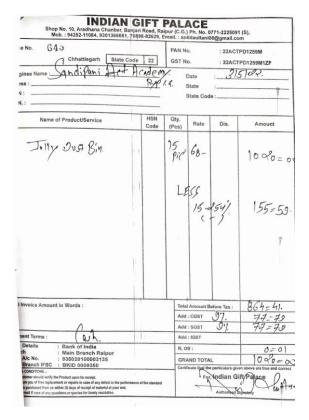

ारी डा. नाजिया अतमद डॉ. आमा दुले 1.1 1.1 व्यदस्थगाण Principat अगी विनोद साह (Education) Sandipani A Achhoti, Distt. Durg (CG' स्रज्ञी 19921 - CozIML



दिनोब

26/10/2021

सरपैच महीदय गुाम पैचायत - अघीटी, पीस्ट - मुरमुदा दुर्जी (घुग्ग)।

विषय:- अल बहाव प्रबंधन बावत्। महीदय जी, स्विनय निवेदन हे कि आपके ग्राम - असीत पीस्ट - मुरमुदा में पैचायत कार्यालय के समीप स्थित सीलग वाटर पैप में अतिरिक्त जल बहाव हो रहा है। अत: जल के मूल्य की समझते

हुए जल अहात के रौढधाम की व्यवस्था जल्द करें। धन्यवाद

Gura (C.G.

प्राथ्ति Udoy Brodmar साँदीएनी एकेंडमी असीटी B.S.C. B.ed 3nd yean WATER WASTAGE STOP PROJECT GROUP

रोजगार सहायक ग्राम पंचायत अछोटी वि.स.धनधा,चि--दुर्ग (इ.ग.)

### RK HOME CONSTRUCTION

KUMHARI DURG (C.G.)

#### SNo. B

M/s - SANDIPANI ACADEMY ACHHOTI DURG (CG) Date : 24/01/2021 To 14/03/2022





.

|                  | 1                          | ndian Association of Hydro<br>y<br>TA                           | XINVOICE                                                                                      |                                        |