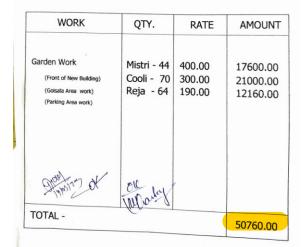

#### Sandipani Academy Achhoti Gardning & Plantation A/C

| Sr. | Date       | Gardning & Plantation A                       |                          |        |
|-----|------------|-----------------------------------------------|--------------------------|--------|
| No. |            | Particular                                    | Bill No./<br>Voucher No. | Amount |
| 1   | 10.07.2020 | 33 Trip Mitti                                 | 5                        | 16500  |
| 2   | 19.10.2020 | Medicine Spair Pur.                           | 25                       | 320    |
| 3   | 28.11.2020 | Medicine Pur.                                 | 35                       | 290    |
| 4   | 10.12.2020 | Bharat Krishi Kendra Medicine & Spair<br>Pur. | 8576                     | 1510   |
| 5   | 01.01.2021 | 2 Bandle Pipe & Medicine Pur.                 | 3                        | 2140   |
| 6   | 27.02.2021 | Cash Paid to Lokesh for Garden Work           | 38                       | 3066   |
| в   | 04.06.2021 | Bharat Krishi Kendra                          | 936                      | 3450   |
| ,   | 11.06.2021 | Pipe Pur.                                     | 17                       | 480    |
|     |            | Total                                         |                          | 27756  |