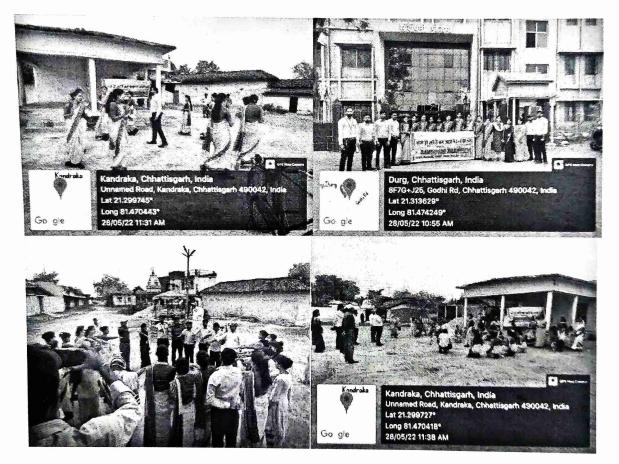

### Awareness -:

We had done an awareness program on "Only One Earth" on date -28-05-2022. In which we share our thoughts about protection of environment by save energy, waste management and save our environment they also shared some problems & we share ways to solve them. Sarpanch madam also joined and gives further problems of environment.

Awareness Program - "Only One Earth" We went to village – Kandraka, kumhariDist- Durg, (C.G.) (Date- 28/05/2022)

In above photographs some students, staff and many villagers of Kandraka are involved in this awareness program and presenting Drama with message of Save Only One Earth through many ways such Waste Management, Energy Conservation, Go green and etc.