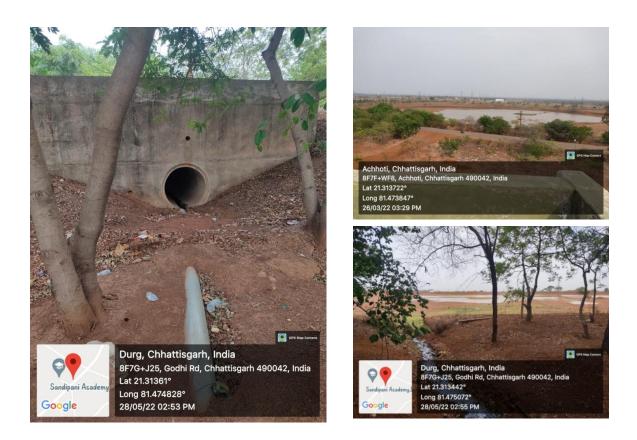

# WATER MANAGEMENT AND CONSERVATION

Water Tanks for Storage of water

#### Rain Water Harvesting

### Water reservoir

### **Bore wells**