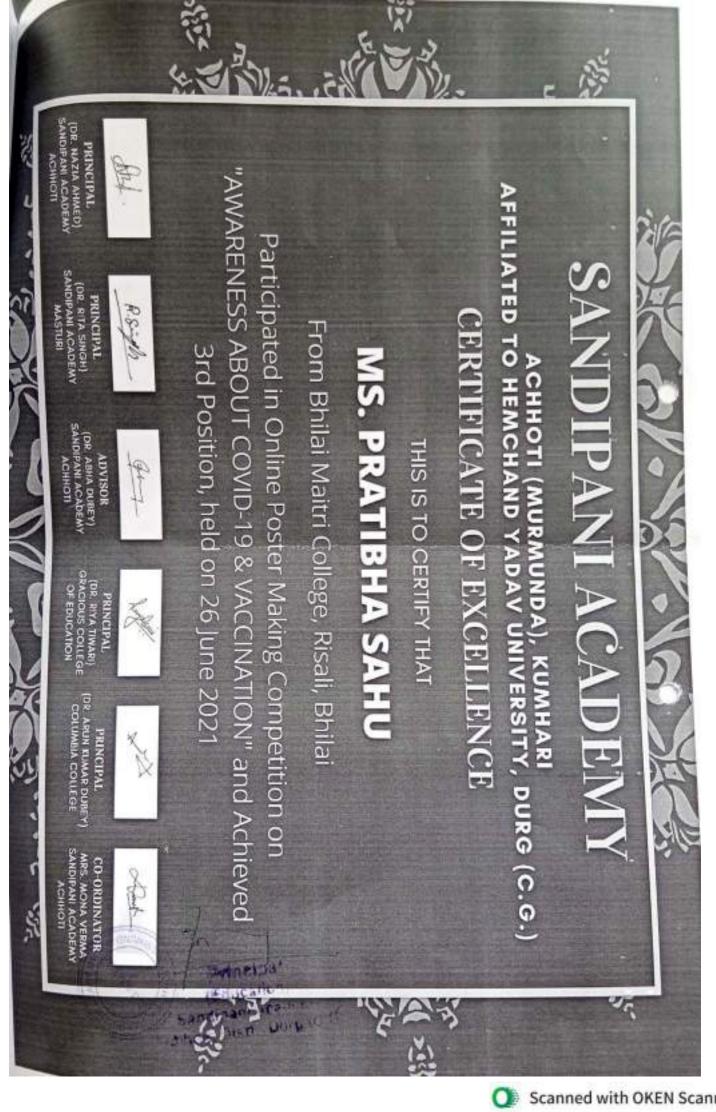

ege of Ed Pendri (Masturi), Bilaspu vw.graciouscollegeofeduca Belbhata, Abhanpur Sadipani Aca edipues www.





Organ

in joint ven

Sandipani Ac

Columbia Co

Tekarı, Raipur

www.cgiraip

www.sandipanig Achhoti, Durg

















AFFILIATED TO HEMCHAND YADAY UNIVERSITY, DURG (C.G.) CERTIFICATE OF EXCELLENCE ACHHOTI (MURMUNDA), KUMHARI

THIS TO CENTEY THAT

MR. DHANANIAY

From Sandipani Academy, Achhoti Durg (C.G.)

"AWARENESS ABOUT COVID-19 & VACCINATION" and Achieved Participated in Online Poster Making Competition on

2nd Position, held on 26 June 2021

SHADPAM ACADEMY MOSIVUS BENCIOUS DOLLIGE DE BY LINAR PRINCIPAL

(DR. ASUN IDWAR DUBEY) SANDIANII NCADENI CO-ORDINATOR NRS, MOHA YERM 舒曾

(DR. NAZIA AHMED) SANDIPAN ACADEMY

COR RIA SINGH

OF EDUCATION

S

PRINCIPAL

PRINCIPAL

36







### SANDIPANI ACADEMY ACHHOTI(MURMUNDA), DURG(C.G.)

सूचना

सांदीपनी एकेडमी, अछोटी, जिला—दुर्ग, सांदीपनी एकेडमी पेण्ड्री, मस्तुरी विलासपुर, कोलंबिया कॉलेज टेकारी, रायपुर, ग्रेसियस कॉलेज ऑफ एजुकेशन बेलभाटा, अभनपुर द्वारा दिनांक 26.06.2021 को ऑनलाइन पोस्टरमेकिंग प्रतियोगिता "कोविड—19 महामारी एवं टीकाकरण के प्रति जागरूकता" आयोजित किया गया हैं, जिसमें छत्तीसगढ़ राज्य के अधिकांश शिक्षा विभाग के विद्यार्थियों ने भागीदारी दी। प्रतियोगिता के निर्णायककर्ता में डॉ. ममता शर्मा (प्राचाया) हरिशंकर शुक्ल मेमोरियल महाविद्यालय, रायपुर, डॉ. डी. लक्ष्मी (प्राध्यापक) मैत्री कॉलेज, भिलाई, डॉ.सौम्या नय्यर, (प्राचाया) प्रगति कॉलेज रायपुर, डॉ इंसा शुक्ला (प्राचाया) स्वाभी श्री स्वरूपानंद महाविद्यालय, भिलाई के द्वारा निष्पक्ष निर्णय लिया गया। ऑनलाइन पोस्टरमेकिंग प्रतियोगिता का परिणाम आज दिनांक 07.07.2021 को घ