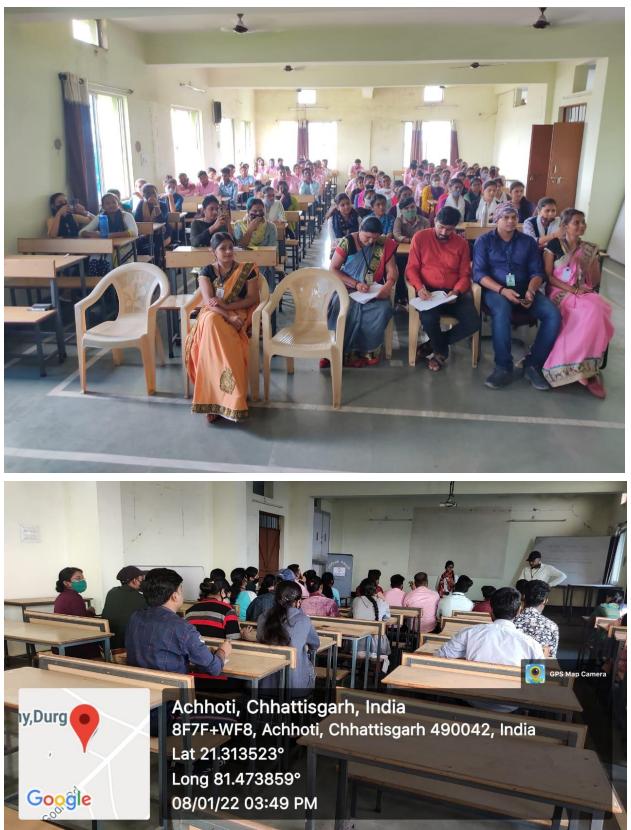

# SANDIPANI ACADEMY

Affiliated to Hemchand Yadav Vishwavidyalaya & Recognised by NCTE



## 5.1.2

## AVAILABLE STUDENT SUPPORT FACILITIES IN THE INSTITUTION

Achhoti (Murmunda), Kumhari-Ahiwara Road, Durg(C.G.)

#### Available student support and facilities

### 1. Vehicle Parking









# 2. Common rooms separately for boys and girls





**3. Recreational Facility** 

## **Sports Ground & Room**





## **Music Room**





# **Multipurpose Hall**





## **Seminar Hall**



### 4. First Aid and Medical Aid



#### **5.** Transport





#### 6. Book Bank



#### 7. Safe Drinking water





## 8. Hostel







# 9.Canteen



# 10. Toilet for girls