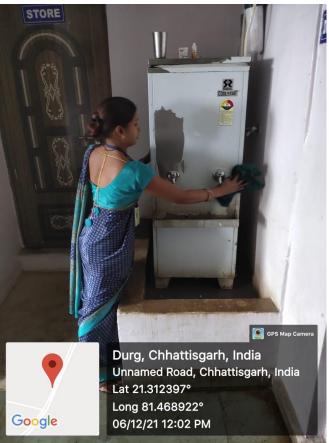

# SANDIPANI ACADEMY

Affiliated to Hemchand Yadav Vishwavidyalaya & Recognised by NCTE



## 5.1.2

## AVAILABLE STUDENT SUPPORT FACILITIES IN THE INSTITUTION

Achhoti (Murmunda), Kumhari-Ahiwara Road, Durg(C.G.)

#### Available student support and facilities

### 1. Vehicle Parking









# 2. Common rooms separately for boys and girls





**3. Recreational Facility** 

## **Sports Ground & Room**





## **Music Room**





# **Multipurpose Hall**





## **Seminar Hall**



### 4. First Aid and Medical Aid



#### **5.** Transport





#### 6. Book Bank



#### 7. Safe Drinking water





## 8. Hostel







# 9.Canteen



# 10. Toilet for girls