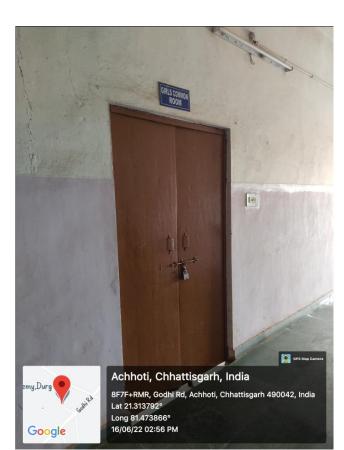

# SANDIPANI ACADEMY

Affiliated to Hemchand Yadav Vishwavidyalaya & Recognised by NCTE



## 5.1.2

## AVAILABLE STUDENT SUPPORT FACILITIES IN THE INSTITUTION

Achhoti (Murmunda), Kumhari-Ahiwara Road, Durg(C.G.)

#### Available student support and facilities

### 1. Vehicle Parking









# 2. Common rooms separately for boys and girls





**3. Recreational Facility** 

## **Sports Ground & Room**





## **Music Room**





# **Multipurpose Hall**





## **Seminar Hall**



### 4. First Aid and Medical Aid



#### **5.** Transport





#### 6. Book Bank



#### 7. Safe Drinking water





## 8. Hostel







# 9.Canteen



# 10. Toilet for girls