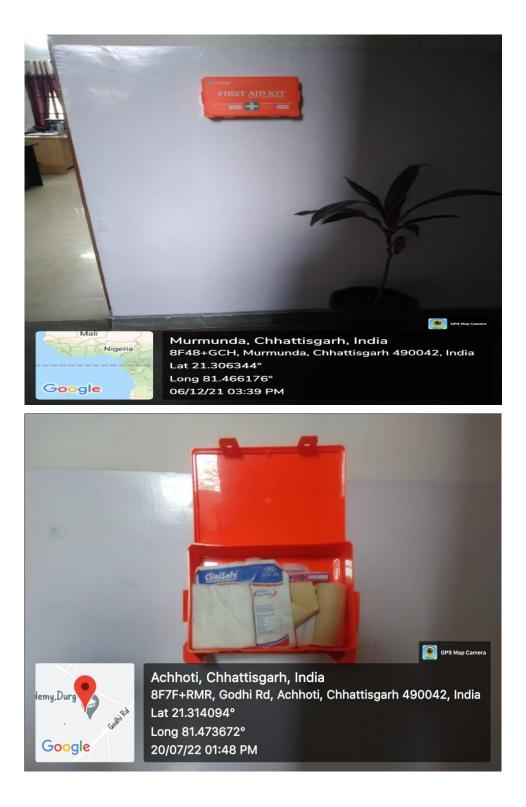

# SANDIPANI ACADEMY

Affiliated to Hemchand Yadav Vishwavidyalaya & Recognised by NCTE



## 5.1.2

## AVAILABLE STUDENT SUPPORT FACILITIES IN THE INSTITUTION

Achhoti (Murmunda), Kumhari-Ahiwara Road, Durg(C.G.)

#### Available student support and facilities

### 1. Vehicle Parking









# 2. Common rooms separately for boys and girls





**3. Recreational Facility** 

## **Sports Ground & Room**





## **Music Room**





# **Multipurpose Hall**





## **Seminar Hall**



### 4. First Aid and Medical Aid



#### **5.** Transport





#### 6. Book Bank



#### 7. Safe Drinking water





## 8. Hostel







# 9.Canteen



# 10. Toilet for girls