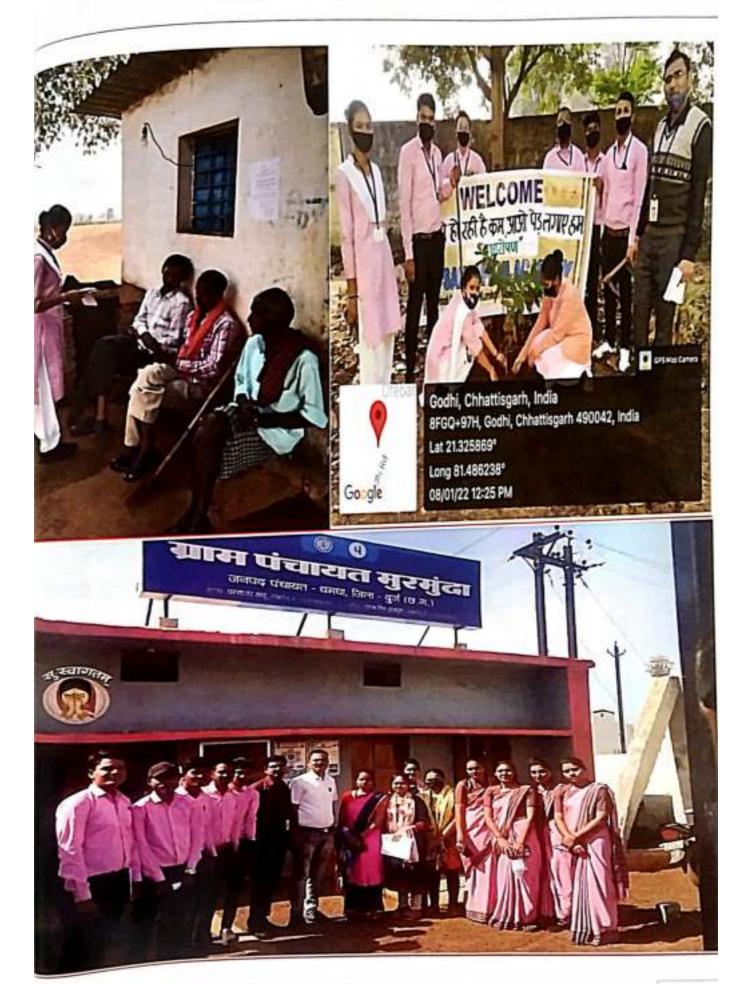

र्देशक अपना योगदान देने के लिए परियोजना निर्देशक डॉ. आभा दूबे (निर्देशक एवं सहायक प्राध्यापक) एवं डॉ. संध्या पुजारी विभागाध्यक्ष (शिक्षा विभाग), बी.एड तथा बीए-बीएड. द्वितीय वर्ष के उन समस्त विद्यार्थियों का विशेष आभार जिन्होंने परियोजना कार्य को पूर्ण करने में न केवल अपना सहयोग दिया अपितु प्रभावी कार्य हेतु अपने ज्ञान एवं कौशल का भी सार्थक प्रयोग किया। साथ ही इस विशेष अध्ययन विषयक लघु शोध कार्य को पूर्ण करने में आरंभ से अंत तक प्रत्यक्ष एवं अप्रत्यक्ष रूप से अपना बहुमुल्य समय मार्गदर्शन, सहयोग, सुझाव, सलाह प्रदान करने वाले समस्त सुधिजनों का हार्दिक आभार।

प्रियोजना निर्देशक

डॉ. आभा दूबे (निर्देशक एवं सहा. प्राध्यापक) विमागाध्यक्ष डॉ. संध्या पुजारी (सहा. प्राध्यापक)

मार्गदर्शक सुश्री ममता धुव (सहायक प्राध्यापक)

सांदीपनी एकेडमी अछोटी, (मुरमुंदा), जिला-दुर्ग, छत्तीसगढ़

## लखुशीय (21-22)



परियोजना निदेशक डॉ. आभा दूबे (निर्देशक एवं सहा. प्राध्यापक)

विभागाध्यक्ष डॉ. संध्या पुजारी (सहायक प्राध्यापक)

मार्गदर्शक

सुश्री ममता ध्रुव (सहायक प्राध्यापक)

शोधकर्ता संभ

विद्यार्थीगण बीएड. एवं बीए. बीएड. (द्वितीय वर्ष)

शोध संस्थान

शिक्षा विभाग, सांदीपनी एकेडमी, अछोटी (मुरमुंदा), दुर्ग (छत्तीसगढ़)

2.1



# SANDIPANI ACADEMY ACHHOTI(MURMUNDA), DURG(C.G.)

#### MINI PROJECT

## "POLYTHENE FREE ENVIRONMENT"

- (1) Problem (Identification of Problem)
- (2) Causes
- (3) Effect on:-
  - > Society
  - > Village
  - Neighborhood locality
  - > Environment
- (4) Measures to control
- (5) Your contribution
- (6) Conclusion

Teachers Involved

Ms. Vidya Chandrakar, Mr. Vivek Gautam

Guided By

Dr. Abha Dubey , Dr. Nazia Ahmed

Action men and Cd.



## SANDIPANI ACADEMY ACHHOTI(MURMUNDA),DUR