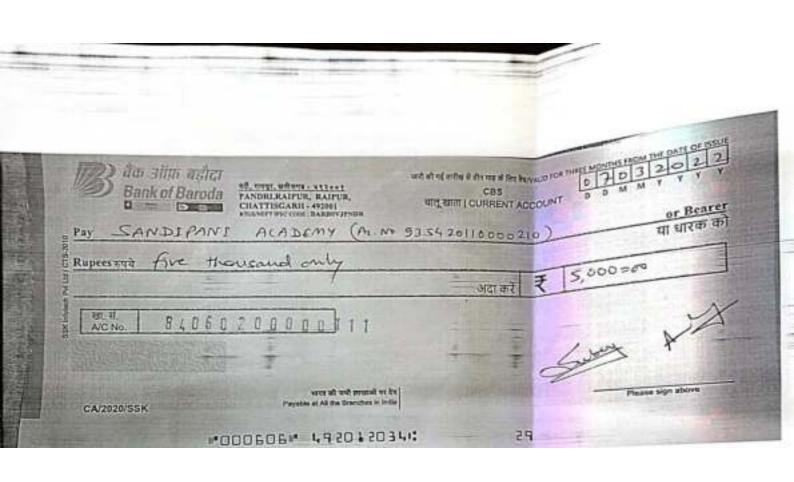

में लघु शोध विषय "दुर्ग जिला के धमधा विकासखंड में नवीन कृषि पद्धित का कृषि उत्पादन एवं कृषकों पर प्रभाव" के अध्ययन कार्यातर्गत हमारे संस्था के विद्यार्थियों द्वारा ग्रामवासी किसानों से व्यक्तिगत साक्षात्कार के माध्यम से महत्वपूर्ण आंकड़े जुटाने का कार्य किया गया जिसमें लगभग 50 घरों मे पहुँच कर किसानों से प्रत्यक्ष संपर्क स्थापित कर प्रश्नों के द्वारा आंकड़ों का संकलन किया गया. इस सूचना संग्रहण प्रक्रिया में विद्यार्थियों का कुशल मार्गदर्शन सुश्नी ममता ध्रुव ( सहायक प्रधायापिका ) तथा श्रीमान विनोद साहू के द्वारा किया गया।

इस सफल कार्यक्रम हेतु संस्था के प्रशासनिक अधिकारी श्री विनीत चौथे, विभागाध्यक्ष-डॉ. संध्या पुजारी, मुख्य सलाहकार डॉ.-आभा दुबे का मार्गदर्शन एवं संस्था के समस्त स्टाफ का सराहनीय योगदान रहा।

> Sandidani Aradeniy Achhoti, Disti, Duru (C G

विमागाच्यक (डॉ. संध्या पुजारी)





| Bank at Barata PANDE ACADE MY (Az. No. 9354 2-011000) | ्र विकास          |
|-------------------------------------------------------|-------------------|
| Rupees रुपये five thousand only                       | × 5000=100        |
| खा. स. 8406020000 111                                 | Shows 22          |
| CA/2020/SSK Payoble at All the Branches in India      | Plaase sign above |
| #00060?# 4920120341:                                  | 29                |

# NIKITA STD, FAX, Photo Copiers CYBER COMPUTERS, PRINTS, BINDING, DAILY NEEDS, GENERAL STORES

AMANAKA, RAIPUR (C.G.)

No.

DATE 64/p.7

| S No. | Particulars | Rate  | Amount |
|-------|-------------|-------|--------|
|       | Lymny       | 1     | 100    |
|       | En h        |       | 1      |
|       |             |