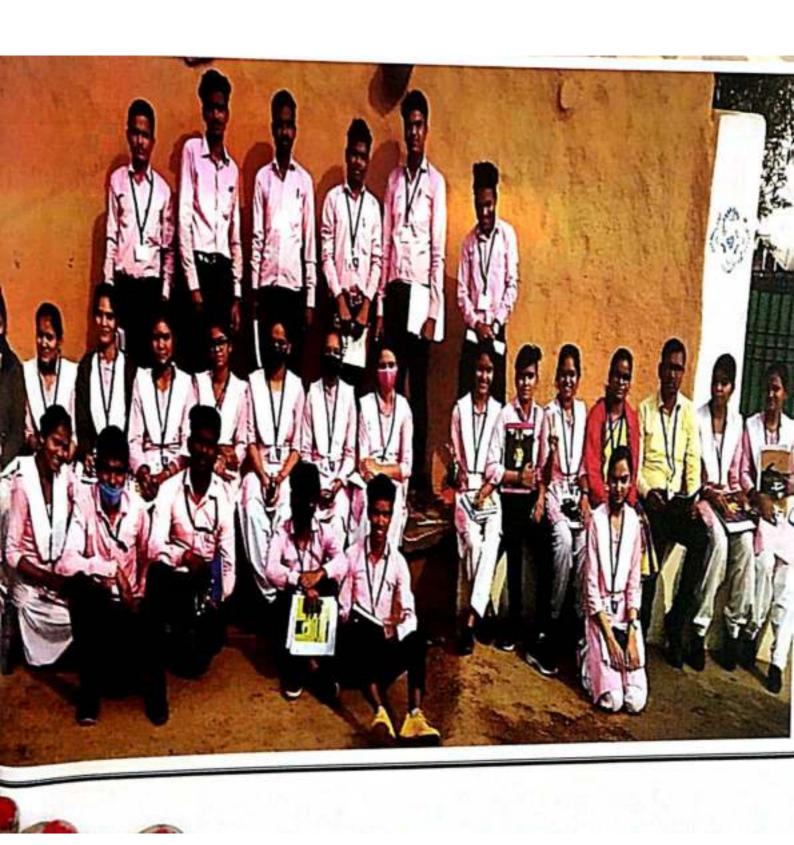

#### Notice

Date- 12/02/2022

All student of sandipani academy are hereby informed that, our institute is going to organize "SCIENCE EXHIBITION" on "SCIENCE DAY" that is on 28<sup>th</sup> February, 2022. Students which are willing to participate can register their Name through given link below.

#### Date- 28/02/2022

Venue - Sandipani Academy, Achhoti, Durg, 2<sup>rd</sup> floor multipurpose Hall