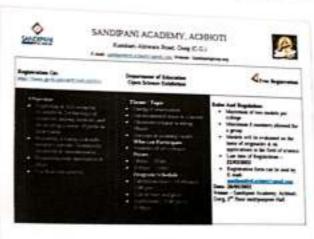

#### Notice

Date- 12/02/2022

All student of sandipani academy are hereby informed that, our institute is going to organize "SCIENCE EXHIBITION" on "SCIENCE DAY" that is on 28<sup>th</sup> February, 2022. Students which are willing to participate can register their Name through given link below.

## Theme of the Model

- Energy Conservation
- O Environmental Issue and Concern
- Chemistry Related Working Model
- Zoological Working Model

Link-https://forms.gle/KzJ6iA8rW3wKAKH5A

Note- All models should be working model.

#### Registration On-

https://forms.gle/KzJ6tA&tW3wKAKH5A

#### Department of Education Open Science Exhibition

← Registration

#### Rules And Regulation:

- · Maximum of two models per college
- Maximum 6 members allowed for a group
- Models will be evaluated on the basis of originality & its applications in the field of science.
- Last date of Registration— 22/02/2022
- Registration form can be sent by E-mailsandipanibed.achhoti@gmall.com.

#### Date- 28/02/2022

Venue - Sandipani Academy, Achhoti, Durg, 2<sup>rd</sup> floor multipurpose Hall