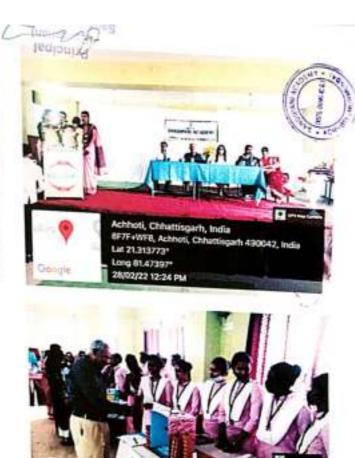

#### Date- 28/02/2022

Venue - Sandipani Academy, Achhoti, Durg, 2<sup>rd</sup> floor multipurpose Hall

## SANDIPANI ACADEMY ACHHOTI(MURMUNDA),DURG(C.G.)

Agenda of the Program

Chief Guest -

Name of the Program - Open Science

Enhibition

Date - 28-02-22

Topic - Science Exhibition (working Model's)

| S.No | Mood & Events                                           | Time Horizon          | Responsibility center |
|------|---------------------------------------------------------|-----------------------|-----------------------|
| 1    | . Gathering of StudentsArrival of the Guest             | 10:00 - 10:30         | Uposana & Dechi       |
| 2.   |                                                         | 11:00 am - 11:15 am   | Dr. Sandhya Tajas     |
| 3.   |                                                         |                       |                       |
| 4.   | Saraswaati Poojan                                       | 11:15am - 11:30 gm    | Palak & Payel         |
| 5.   | Program Introduction                                    | 11: 30 am - 11: 40 am | ti .                  |
| 6.   | Welcome Speech                                          | 11:40 am - 11:45am    | Dr. Sandhya Paja      |
| 7.   | Welcome of the Guest with<br>Bouquet (Senior to Junior) | 11:45am - 11:50 am    | Mrs. Saray Shukla     |
| 8.   | Introduction of Guest                                   | 11:50 am - 12:55 am   | Ms. Minakshi Tonch    |
| 9.   | Welcome Programme                                       | 11:55 - 12:00 9M      | HT Vinod Salu ASh     |
| - 1  | Speech by the Guest (Junior<br>to Senior)               | 12:00 - 12:05 pm      | Juges                 |
|      | Experience Sharing by the participants                  | 2:30 - 2:40 pm        | -                     |
| 12 1 | Vote of Thanks                                          | 3:50m-4:00 pm         | Hr. VIvek Chawton     |
| 13 F | full Time Anchoring                                     | -                     | Palak of Payal        |