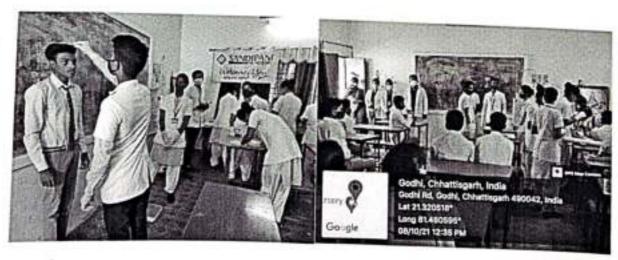

#### Notice

Date- 12/02/2022

All student of sandipani academy are hereby informed that, our institute is going to organize "SCIENCE EXHIBITION" on "SCIENCE DAY" that is on 28<sup>th</sup> February, 2022. Students which are willing to participate can register their Name through given link below.

## Theme of the Model

- Energy Conservation
- O Environmental Issue and Concern
- Chemistry Related Working Model
- Zoological Working Model

Link-https://forms.gle/KzJ6iA8rW3wKAKH5A

Note- All models should be working model.

#### Date- 28/02/2022

Venue - Sandipani Academy, Achhoti, Durg, 2<sup>rd</sup> floor multipurpose Hall