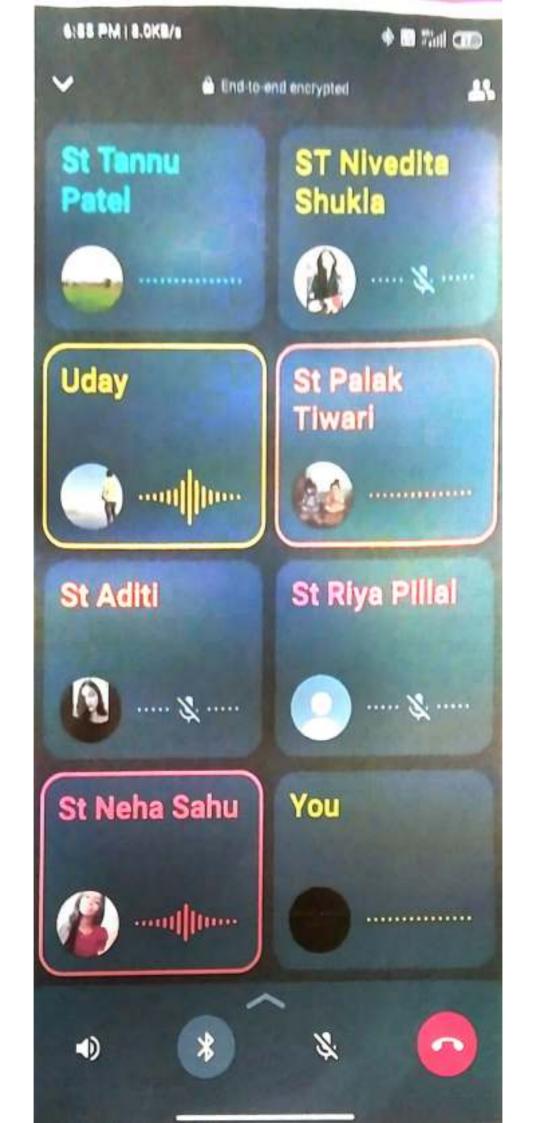

### Dean's Student Circle

Date- 25/03/2022

This was our second meeting conducted online by Dean Ved Prakash Tripathi.

Here we took our second step towards our initiative and discussed regarding our execution of the same.

Various ideas came up and discussed the following things:-

- finalized different kind of committee like laughter club, English club, standup comedy club and so on.
- discussed about the possible activities we can have under the respective clubs.
- discussed about improving the already going on activities in our college.
- discussed about how to influence other students to show up their interest.